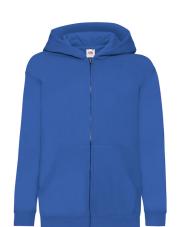

### KIDS CLASSIC HOODED SWEAT JACKET

062045

# Packing

24

80% cotton, 20% polyester, H/Grey - 260g/m², Colour -280g/m²

- Double fabric hood without draw cord, in-line with European childrenswear legislation
- Single jersey back neck tape
- Two front pockets
- Covered metal zip for enhanced printability
- Waist and cuff in cotton/LYCRA® rib