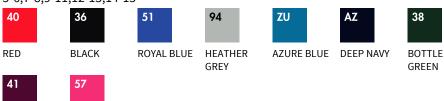

# Material/Weight

# Packing

24

80% cotton, 20% polyester, H/Grey - 260g/m², Colour -280g/m²

- Double fabric hood without draw cord, in-line with European childrenswear legislation
- Single jersey back neck tape
- Two front pockets
- Covered metal zip for enhanced printability
- Waist and cuff in cotton/LYCRA® rib

#### 5-6,7-8,9-11,12-13,14-15

FUCHSIA

BURGUNDY







# Decoration



Printing and transfers: Test to ensure your inks and equipment are suitable for printing on this fabric





### KIDS CLASSIC HOODED SWEAT JACKET

062045

# **Garment Dimensions**

| Sizes | Body Width (cm) | Body Length (cm) |
|-------|-----------------|------------------|
| 5-6   | 41.0            | 50.0             |
| 7-8   | 43.5            | 55.0             |
| 9-11  | 46.0            | 60.0             |
| 12-13 | 51.0            | 65.0             |
| 14-15 | 56.0            | 71.0             |