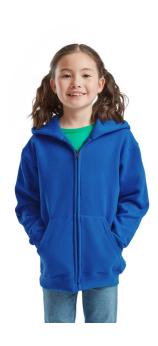

### KIDS CLASSIC HOODED SWEAT JACKET

062045

# Packing

24

80% cotton, 20% polyester, H/Grey - 260g/m², Colour -280g/m²

- Double fabric hood without draw cord, in-line with European childrenswear legislation
- Single jersey back neck tape
- Two front pockets
- Covered metal zip for enhanced printability
- Waist and cuff in cotton/LYCRA® rib